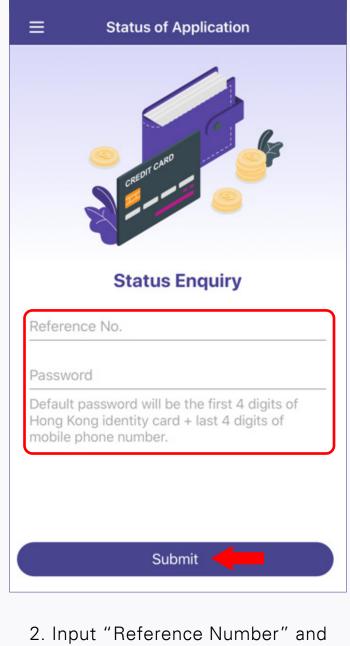

E-mail,

Direct Marketing

SMS,

AEON Credit Service (Asia) Co., Ltd.

via the following channel(s):

1. Tap "Status of Application" from the

menu

of mobile phone number)

"Password" (first 4 digits of Hong Kong identity card and the last 4 digits

tap "Upload Support Documents"