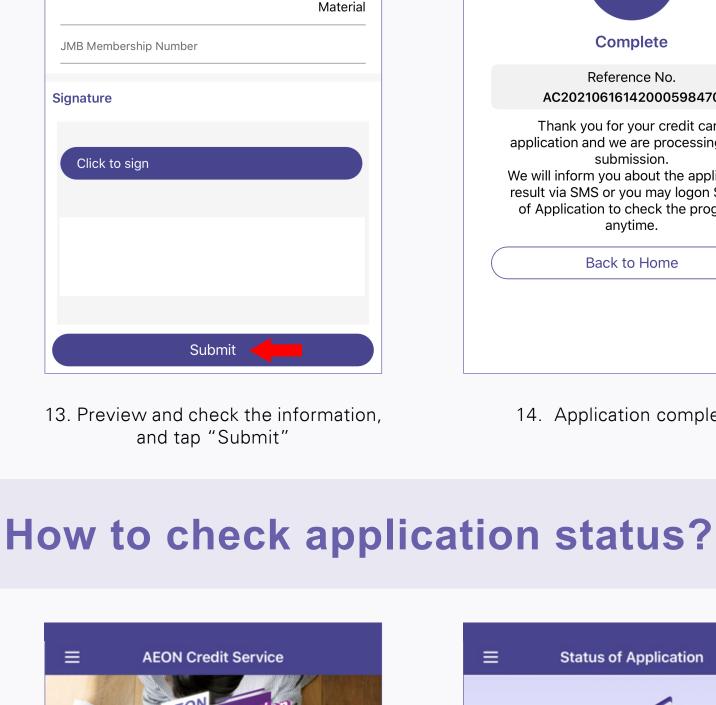

12. Sign the signature in the blank box and tap "Confirm"

Note: This signature hereby will be put on the agreement and other forms.

10. Preview and check the information,

and tap "Submit". If you need to

change the information, tap "Edit" to

edit information in related page

X

Direct

Marketing and

Declaration

**Apply Credit Card** 

All applicants must be Hong Kong residents and aged 18