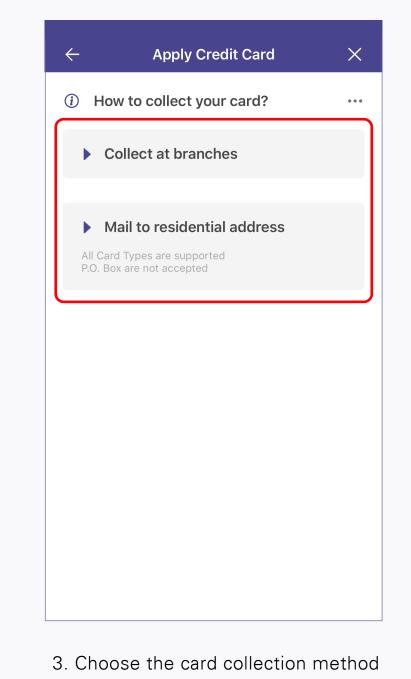

X **Apply Credit Card** 

(i) How to collect your card?

B. if choose "Mail to residential address"

**ID Card Verification** 

Choose your Hong Kong identity card card version

X

2683365(5)

C668668(E)