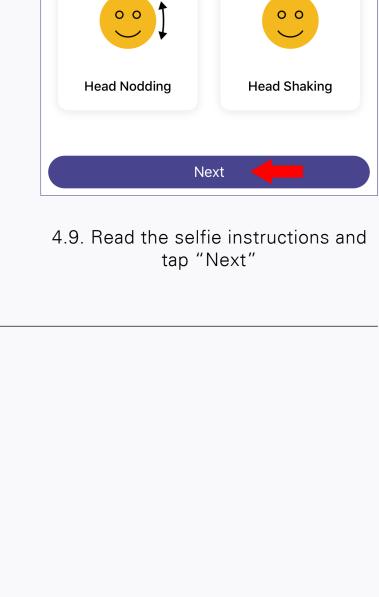

motion requirement. We will detect and capture

your correct motions automatically. Please press "Next" to take selfie.

1985

Next

Surname LOK

Retake

Please move your face inside the frame

X