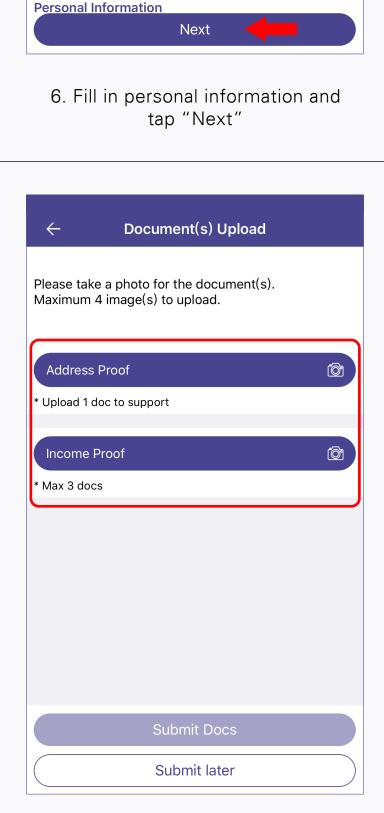

subsidiaries in the future, please click <u>here</u>

9. Take photos to upload documents (if needed) and tap "Submit Docs"

Reset

**Apply Credit Card** 

Please sign in below blank box.

**Apply Credit Card** 