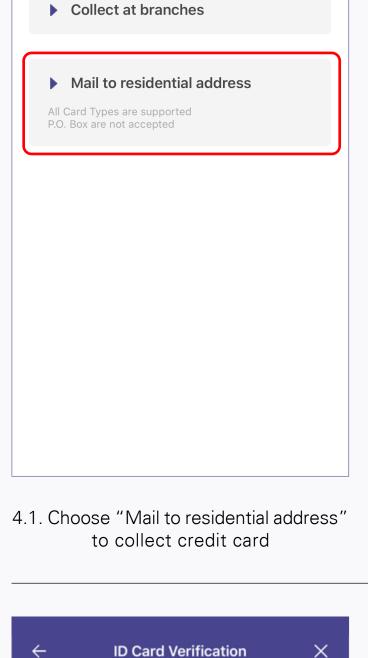

X **Apply Credit Card** 

(i) How to collect your card?

B. if choose "Mail to residential address"

**ID Card Verification** 

Choose your Hong Kong identity card card version

X

2683365(5)

C668668(E)