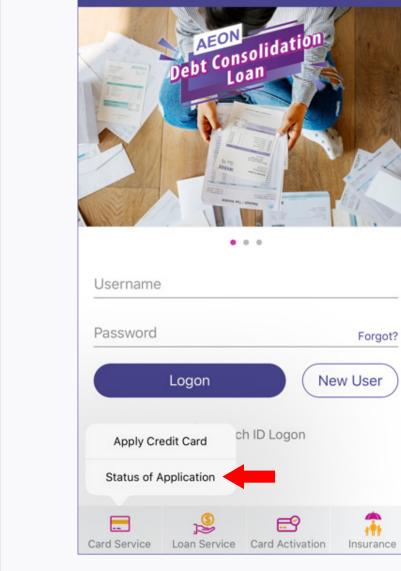

E-mail,

Direct Marketing

SMS,

AEON Credit Service (Asia) Co., Ltd.

via the following channel(s):

1. Tap "Status of Application" from the

menu

of mobile phone number)

"Password" (first 4 digits of Hong Kong identity card and the last 4 digits

tap "Upload Support Documents"