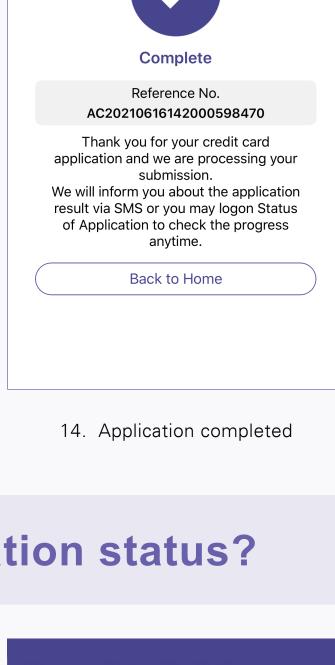

subsidiaries in the future, please click <u>here</u>

9. Take photos to upload documents (if needed) and tap "Submit Docs"

Reset

**Apply Credit Card** 

Please sign in below blank box.

**Apply Credit Card** 

12. Sign the signature in the blank box and tap "Confirm"

Note: This signature hereby will be put on the agreement and other forms.

10. Preview and check the information,

and tap "Submit". If you need to