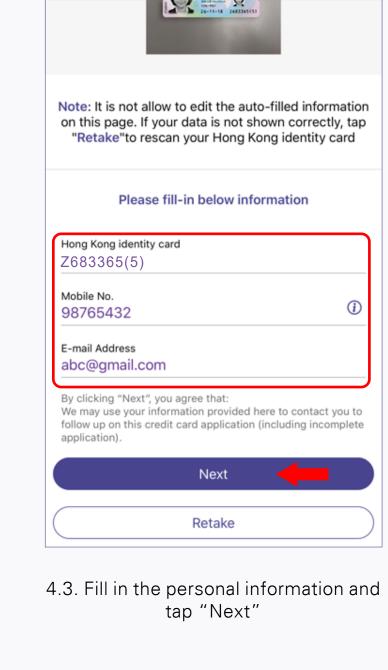

on this page. If your data is not shown correctly, tap

"Retake"to rescan your Hong Kong identity card

1. Do not put your Hong Kong identity card on the

Note:

enough.

Surname

angles as instructed.

**ID Card Verification** on this page. If your data is not shown correctly, tap "Retake"to rescan your Hong Kong identity card

personal data, then fill in mobile number

and email address and tap "Next". If the data are inaccurate, tap "Retake" to retake the Hong Kong identity card

**Take Selfie** 

During selfie moment, please fulfil the following