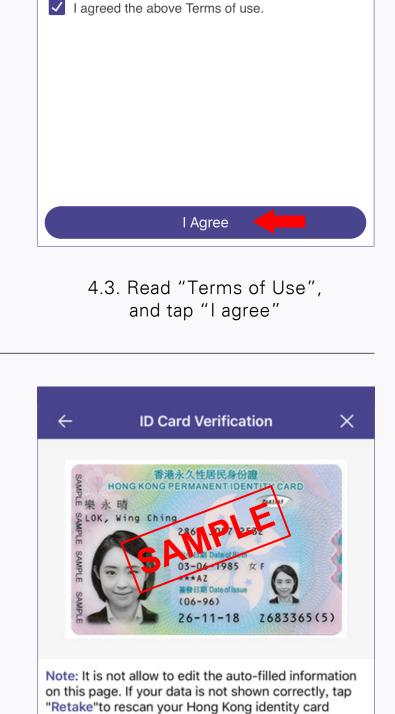

on this page. If your data is not shown correctly, tap

"Retake"to rescan your Hong Kong identity card

1. Do not put your Hong Kong identity card on the

Note:

enough.

Surname

angles as instructed.

**ID Card Verification** on this page. If your data is not shown correctly, tap "Retake"to rescan your Hong Kong identity card