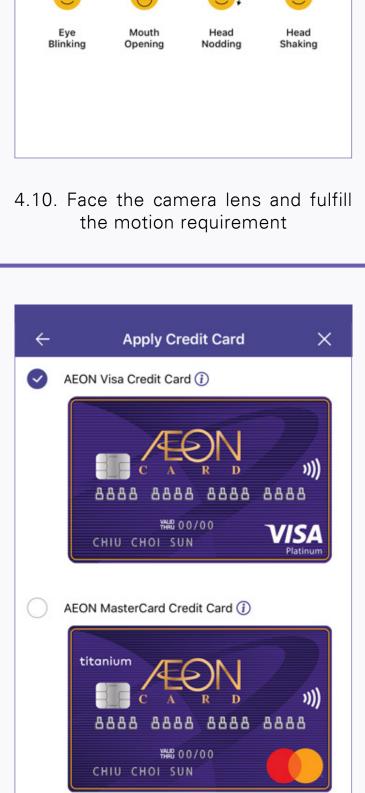

✓ No.

Next

5. Choose credit card and tap "Next"

**Apply Credit Card** 

All applicants must be Hong Kong residents and aged 18

Occupation

Relationship with director / employee of

Yes (Please fill in the details of director/employee)