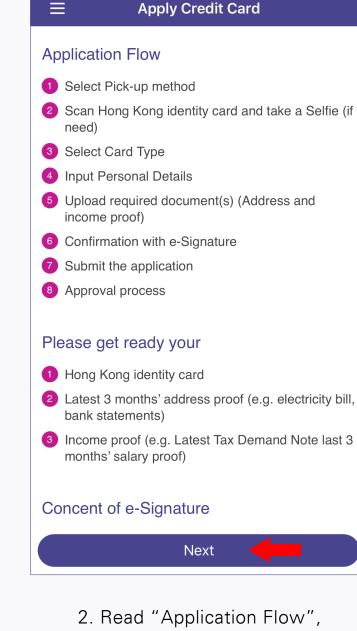

1. Open the App and tap "Apply Credit Card" from the menu

"Consent to e-signature" and then tap "Next"

A. if choose "Collect at branches"

**ID Card Verification** 

X

**ID Card Verification** 

card types)

**ID Card Verification** 