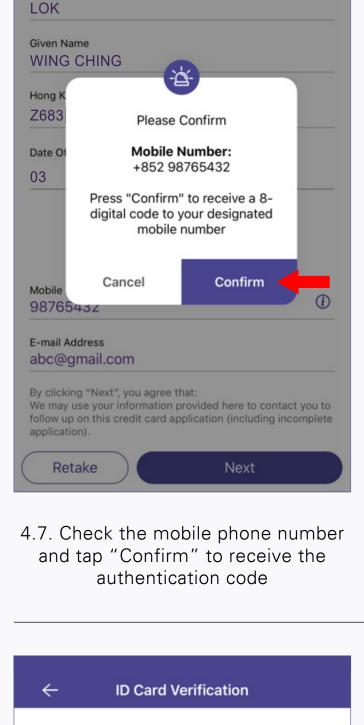

personal data, then fill in mobile number

and email address and tap "Next". If the data are inaccurate, tap "Retake" to retake the Hong Kong identity card

**Take Selfie** 

During selfie moment, please fulfil the following