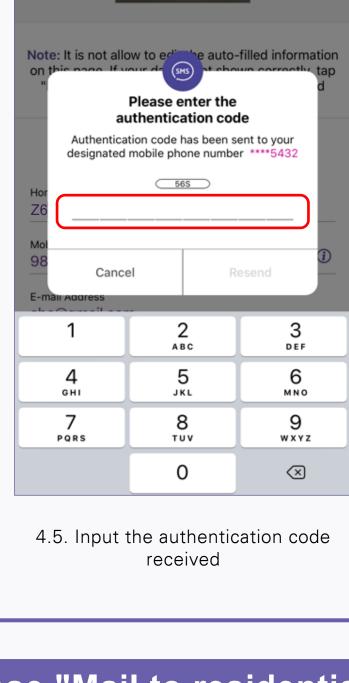

Please enter the

authentication code

Authentication code has been sent to your

designated mobile phone number \*\*\*\*5432

<u>57S</u>

Cancel

Surname

Given Name WING CHING