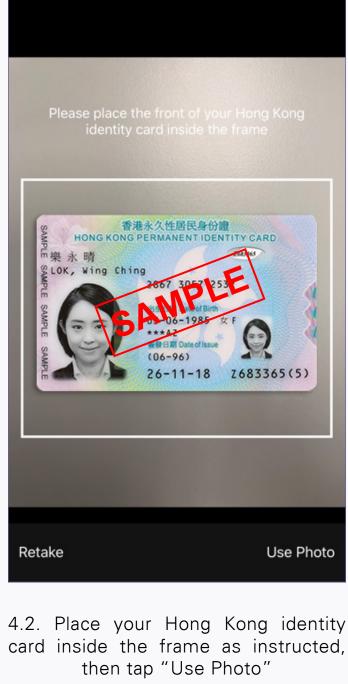

香港永久性居民身份證

Next

The Smart ID

Please scan your Hong Kong identity card. Remember to hold the edge of your Hong Kong identity card and do not cover any information of

2. Make sure your surroundings are bright

3. Scan the Hong Kong identity card at two

4. Make sure there is no glare and shadow when

Scan Hong Kong identity card

4.4. Tap "Scan Hong Kong identity card"

to scan your Hong Kong identity card

**ID Card Verification** 