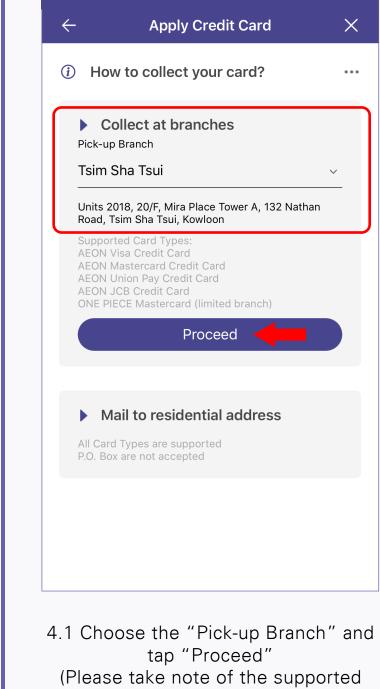

X **Apply Credit Card** 

(i) How to collect your card?

B. if choose "Mail to residential address"

**ID Card Verification** 

Choose your Hong Kong identity card card version

X

2683365(5)

C668668(E)