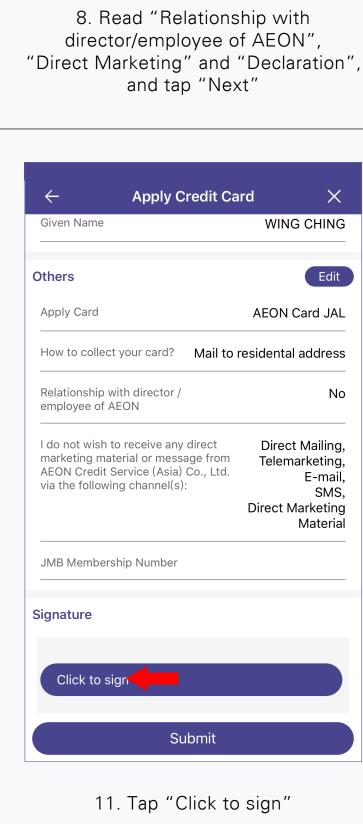

X

Direct Marketing and

Declaration

I will notify AEON promptly in writing if I become a relative of any director or employee of AEON and/or its subsidiaries in the future.

If you do not wish to receive any promotion information or latest offer from AEON or its

E-mail,

Direct Marketing

SMS,

AEON Credit Service (Asia) Co., Ltd.

via the following channel(s):

1. Tap "Status of Application" from the

menu

of mobile phone number)