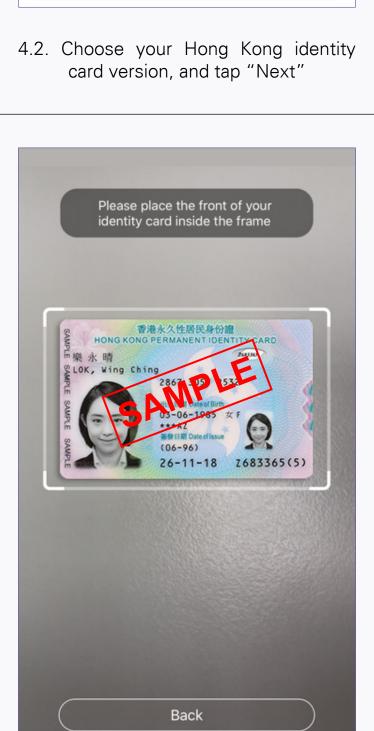

X **Apply Credit Card** 

(i) How to collect your card?

B. if choose "Mail to residential address"

**ID Card Verification** 

Choose your Hong Kong identity card card version

X

2683365(5)

C668668(E)

香港永久性居民身份證

Next

The Smart ID

Please scan your Hong Kong identity card. Remember to hold the edge of your Hong Kong identity card and do not cover any information of

2. Make sure your surroundings are bright