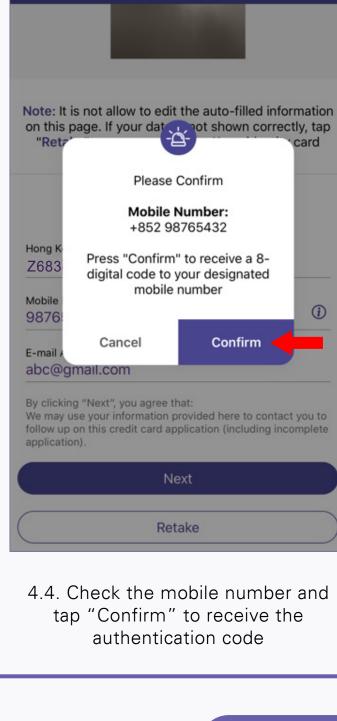

on this page. If your data is not shown correctly, tap

"Retake"to rescan your Hong Kong identity card

1. Do not put your Hong Kong identity card on the

Note:

enough.

Surname

angles as instructed.

**ID Card Verification** on this page. If your data is not shown correctly, tap "Retake"to rescan your Hong Kong identity card

personal data, then fill in mobile number

and email address and tap "Next". If the data are inaccurate, tap "Retake" to retake the Hong Kong identity card

**Take Selfie** 

During selfie moment, please fulfil the following