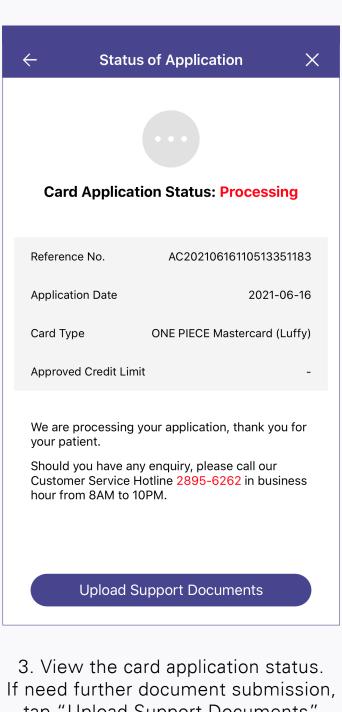

"Password" (first 4 digits of Hong Kong identity card and the last 4 digits

tap "Upload Support Documents"