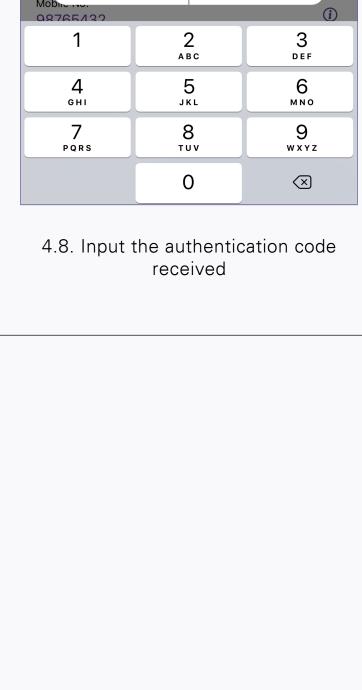

Please enter the

authentication code

Authentication code has been sent to your

designated mobile phone number \*\*\*\*5432

<u>57S</u>

Cancel

Surname

Given Name WING CHING