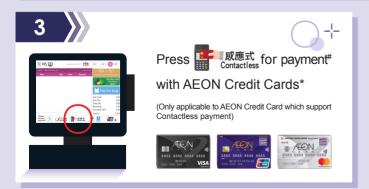

## AEON Stores



To enhance convenience and shorten queuing time, AEON Credit Cardmembers can enjoy speedy check-out with AEON Credit Cards\* at Self Service Express by scanning the barcodes by themselves.





Swipe your AEON Credit Cards\* to enjoy credit card privileges provided by AEON Stores







2



## Start to scan items :



- a) Scan the barcode of each item (item details will be shown on the screen) or:
- Press "No Barcode Produce Item" button for purchasing produce items without barcode (e.g. fruits and vegetables), then select item and enter quantity on the screen or;
- Press "Pay for bag" button for buying one plastic bag







\*The transaction amount should be below HK\$1,000