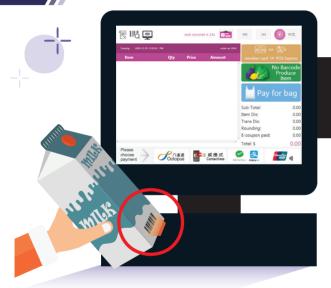

## Start to scan items :

- a) Scan the barcode of each item (item details will be shown on the screen) or:
- Press "No Barcode Produce Item" button for purchasing produce items without barcode (e.g. fruits and vegetables), then select item and enter quantity on the screen or;
- Press "Pay for bag" button for buying one plastic bag