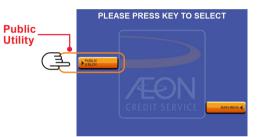

holders

# **C** • ATMs and Branches Location

AEON ATMs and Branches are conveniently located in Hong Kong for financial services to you. Customer can enquire the location of ATMs and Branches through ATMs.

#### Steps for ATMs and branches location enquiry:

1. Select OTHERS, then select ATM LOCATION or BRANCH LOCATION.



#### 2. Select AREA, then select LOCATION.



3. The selected ATM or Branch location will be shown on the screen.

Customers can also visit **www.aeon.com.hk** Search to enquire about the location of ATMs and Branches. Please visit AEON website for information on ATM function and the latest update.



## **Bill Payment Service**

**Steps for Bill Payment Service:** 

#### 1. Select FINANCIAL SERVICE.



#### 3. Select PUBLIC UTILITY, then select the appropriate type.



#### 2. Select BILL PAYMENT.



#### 4. Select INPUT DATA.



- 5. Please input bill type, bill/account number and billing amount, then press "NEXT".
- 6. Please check correctness of the bill type, bill/account number and billing amount. If there is no change, please press "YES" for confirmation.



7. Please collect your AEON Credit Card and receipt.

If you want to reissue Personal Identification Number, please call the Customer Service Hotline 2895 6262. Press (2) to select English, and then press (2). Press 2 again to request Personal Identification 0512 Number reissue. At last, please input your Credit Card number.



由AEON信貸財務(亞洲)有限公司刊發 Printed by AEON Credit Service (Asia) Co., Ltd.

0518-