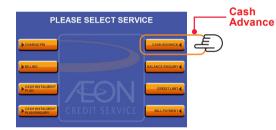

#### 2. Select CASH ADVANCE.

3. Select AMOUNT. If Cash Advance amount is HK\$8,500, please press the appropriate button.