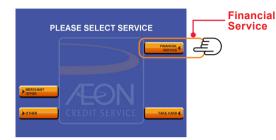

#### Steps for Cash Advance Service at ATM:

1. Select FINANCIAL SERVICE.



#### 2. Select CASH ADVANCE.



3. Select AMOUNT. If Cash Advance amount is HK\$8,500, please press the appropriate button.



#### 4. Select CONFIRM, and collect cash and receipt.

Handling fee and Interest shall be charged for Cash Advance Service. For details, please refer to Fee Schedule and Key Facts Statement. Fee Schedule and Key Facts Statement can be obtained from AEON Branches or AEON Official Website at https://www.aeon.com.hk/efeeschedule.

### Cash Instalment Plan Service

Customer can select Cash Instalment Plan at ATM, and enjoy special offers as follow:

- 0% interest rate
- Up to 24 months repayment period
- Self-determined Cash Instalment Plan amount
  2% handling charge per month

The above offers may help to manage your financial need with ease.

#### **Steps for Cash