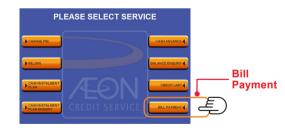

## **Bill Payment Service**

**Steps for Bill Payment Service:** 

#### 2. Select BILL PAYMENT.