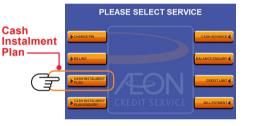

#### **Steps for Cash Instalment Plan application at ATM:**

1. Select FINANCIAL SERVICE, then select CASH INSTALMENT PLAN.

2. Available credit amount and monthly handling charge will be shown on the screen, please press "CONTINUE".