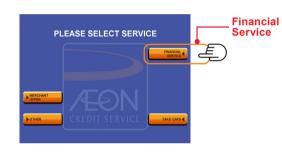

#### Steps for Cash Advance Service at ATM:

1. Select FINANCIAL SERVICE.

#### 1. Select FINANCIAL SERVICE.