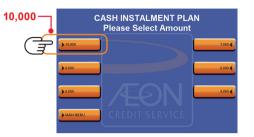

3. Select AMOUNT. If Cash Advance amount is HK\$10,000, please press the appropriate button.

4. Select Instalment Term (Actual repayment amount of Cash Advance will be shown in the bracket).

5. Check the correctness of amount and instalment term. If there is no change, please press "CONFIRM".