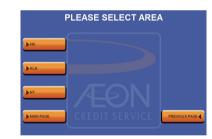

#### 2. Select AREA, then select LOCATION.

3. The selected ATM or Branch location will be shown on the screen.

Customers can also visit **www.aeon.com.hk** Search to enquire about the location of ATMs and Branches. Please visit AEON website for information on ATM function and the latest update.