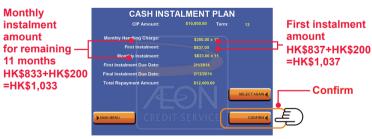

3. Select AMOUNT. If Cash Advance amount is HK\$10,000, please press the appropriate button.

4. Select Instalment Term (Actual repayment amount of Cash Advance will be shown in the bracket).

5. Check the correctness of amount and instalment term. If there is no change, please press "CONFIRM".