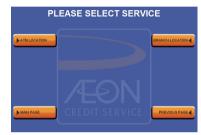

#### Steps for ATMs and branches location enquiry:

1. Select OTHERS, then select ATM LOCATION or BRANCH LOCATION.

#### 2. Select AREA, then select LOCATION.

3. The selected ATM or Branch location will be shown on the screen.

Customers can also visit **www.aeon.com.hk** Search to enquire about the location of ATMs and Branches. Please visit AEON website for information on ATM function and the latest update.