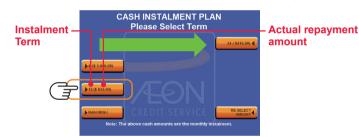

3. Select AMOUNT. If Cash Advance amount is HK\$10,000, please press the appropriate button.

4. Select Instalment Term (Actual repayment amount of Cash Advance will be shown in the bracket).

5. Check the correctness of amount and instalment term. If there is no change, please press "CONFIRM".