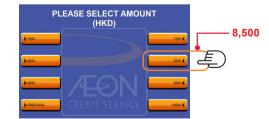

#### 2. Select CASH ADVANCE.

3. Select AMOUNT. If Cash Advance amount is HK\$8,500, please press the appropriate button.