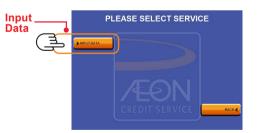

#### 4. Select INPUT DATA.

- 5. Please input bill type, bill/account number and billing amount, then press "NEXT".
- 6. Please check correctness of the bill type, bill/account number and billing amount. If there is no change, please press "YES" for confirmation.