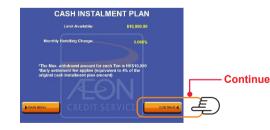

#### **Steps for Cash Instalment Plan application at ATM:**

1. Select FINANCIAL SERVICE, then select CASH INSTALMENT PLAN.

2. Available credit amount and monthly handling charge will be shown on the screen, please press "CONTINUE".