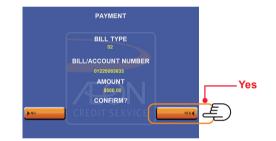

#### 4. Select INPUT DATA.

- 5. Please input bill type, bill/account number and billing amount, then press "NEXT".
- 6. Please check correctness of the bill type, bill/account number and billing amount. If there is no change, please press "YES" for confirmation.

7. Please collect your AEON Credit Card and receipt.

If you want to reissue Personal Identification Number, please call the Customer Service Hotline 2895 6262. Press (2) to select English, and then press (2). Press 2 again to request Personal Identification 0512 Number reissue. At last, please input your Credit Card number.